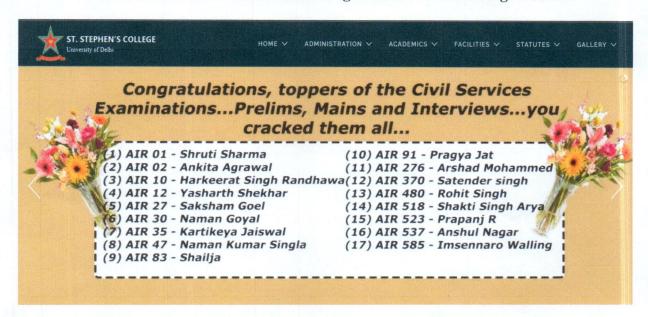

#### 3. A RECENT EXAMPLE OF SUCCESS

The College's performance in its efforts to create leaders for tomorrow can be gauged from the fact that we had at least 17 students joining the Civil Services this year, including ranks 1, 2, 10 and 12:

| Name of the Student     | Rank in CSE |  |
|-------------------------|-------------|--|
| Shruti Sharma           | AIR 1       |  |
| Ankita Agrawal          | AIR 2       |  |
| Harkeerat Singh Randhwa | AIR 10      |  |
| Yasharth Shekhar        | AIR 12      |  |
| Saksham Goel            | AIR 27      |  |
| Naman Goyal             | AIR 30      |  |
| Kartikeya Jaiswal       | AIR 35      |  |
| Naman Kumar Singla      | AIR 47      |  |
| Shailja                 | AIR 83      |  |
| Pragya Jat              | AIR 91      |  |
| Arshad Mohammad         | AIR 276     |  |
| Satendra Singh          | AIR 370     |  |
| Rohit Singh             | AIR 480     |  |
| Shakti Singh Arya       | AIR 518     |  |
| Prapanj R               | AIR 523     |  |
| Anshul Nagar            | AIR 537     |  |
| Imsennaro walling       | AIR 585     |  |

| Name of the Student     | Rank in CSE |
|-------------------------|-------------|
| Shruti Sharma           | AIR 1       |
| Ankita Agrawal          | AIR 2       |
| Harkeerat Singh Randhwa | AIR 10      |
| Yasharth Shekhar        | AIR 12      |
| Saksham Goel            | AIR 27      |
| Naman Goyal             | AIR 30      |
| Kartikeya Jaiswal       | AIR 35      |
| Naman Kumar Singla      | AIR 47      |
| Shailja                 | AIR 83      |
| Pragya Jat              | AIR 91      |
| Arshad Mohammad         | AIR 276     |
| Satendra Singh          | AIR 370     |
| Rohit Singh             | AIR 480     |
| Shakti Singh Arya       | AIR 518     |
| Prapanj R               | AIR 523     |
| Anshul Nagar            | AIR 537     |
| Imsennaro walling       | AIR 585     |

#### St. Stephen's College University of Delhi Delhi 110007

Phone: +91-11-27667200

E-mail: pstoprincipal@ststephens.edu Website: www.ststephens.edu

Successful candidates of CSE 2021 congratulated on the College website.